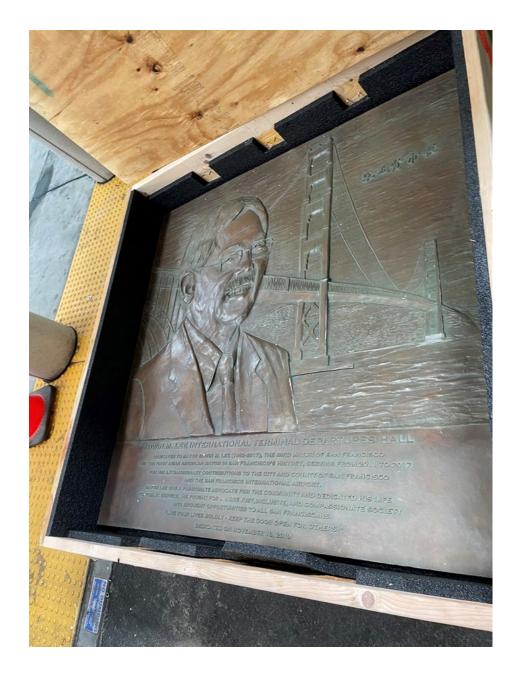

## MAYOR ED LEE PLAQUE

INTERNATIONAL TERMINAL DEPARTURE HALL

Edwin M. Lee International Terminal Departures Hall

Dedicated to Mayor Edwin M. Lee (1952–2017), the 43<sup>rd</sup> mayor of San Francisco and the first Asian American mayor in San Francisco's history, serving from 2011 to 2017.

For his extraordinary contributions to the City and County of San Francisco and the San Francisco International Airport.

Mayor Lee was a passionate advocate for the community and dedicated his life to public service. He fought for a more just, inclusive, and compassionate society and brought opportunities to all San Franciscans.

"Live your lives boldly - keep the door open for others!" Dedicated on November 13, 2019