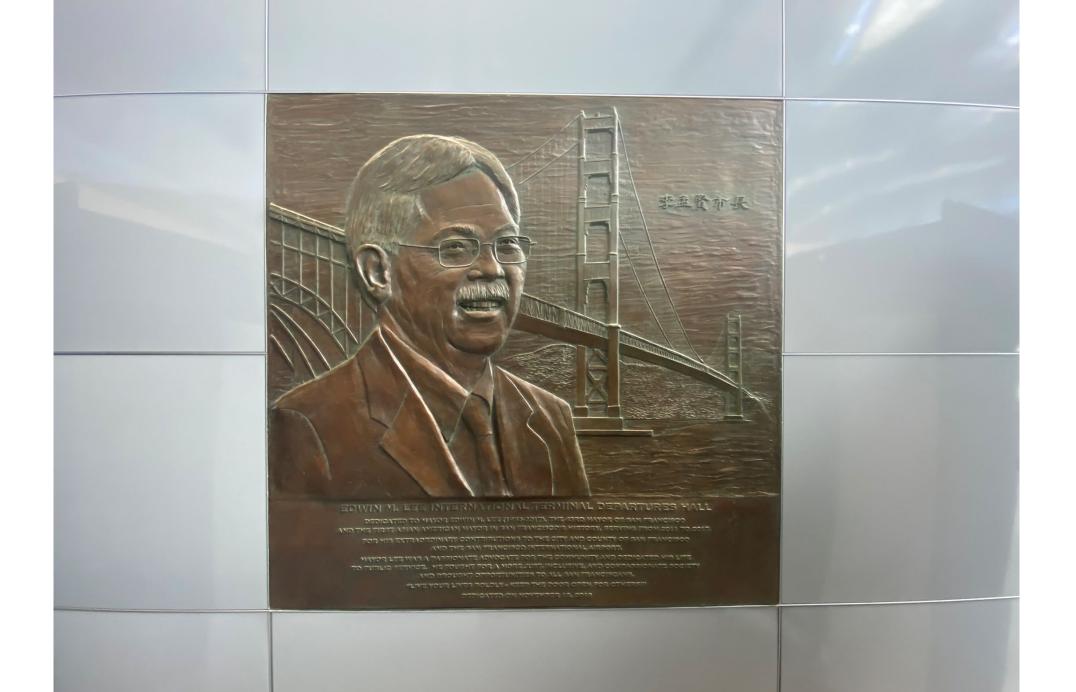

## MAYOR ED LEE PLAQUE

INTERNATIONAL TERMINAL DEPARTURE HALL

Edwin M. Lee International Terminal Departures Hall

Dedicated to Mayor Edwin M. Lee (1952–2017), the 43<sup>rd</sup> mayor of San Francisco and the first Asian American mayor in San Francisco's history, serving from 2011 to 2017.

For his extraordinary contributions to the City and County of San Francisco and the San Francisco International Airport.

Mayor Lee was a passionate advocate for the community and dedicated his life to public service. He fought for a more just, inclusive, and compassionate society and brought opportunities to all San Franciscans.

"Live your lives boldly - keep the door open for others!" Dedicated on November 13, 2019