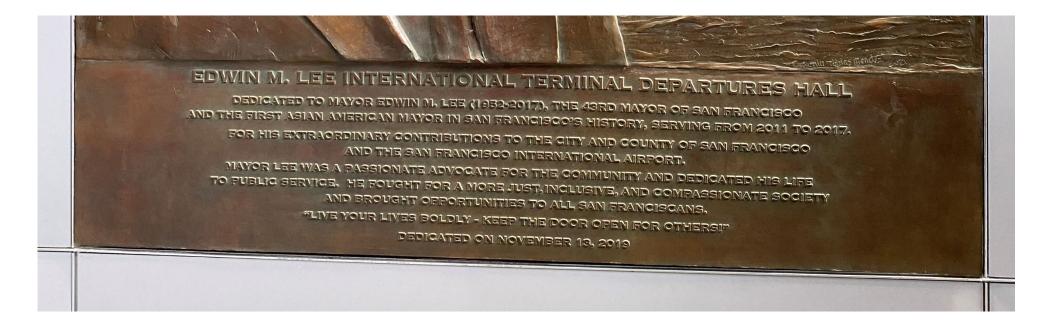

## MAYOR ED LEE PLAQUE

INTERNATIONAL TERMINAL DEPARTURE HALL

Edwin M. Lee International Terminal Departures Hall

Dedicated to Mayor Edwin M. Lee (1952–2017), the 43<sup>rd</sup> mayor of San Francisco and the first Asian American mayor in San Francisco's history, serving from 2011 to 2017.

For his extraordinary contributions to the City and County of San Francisco and the San Francisco International Airport.

Mayor Lee was a passionate advocate for the community and dedicated his life to public service. He fought for a more just, inclusive, and compassionate society and brought opportunities to all San Franciscans.

"Live your lives boldly - keep the door open for others!" Dedicated on November 13, 2019