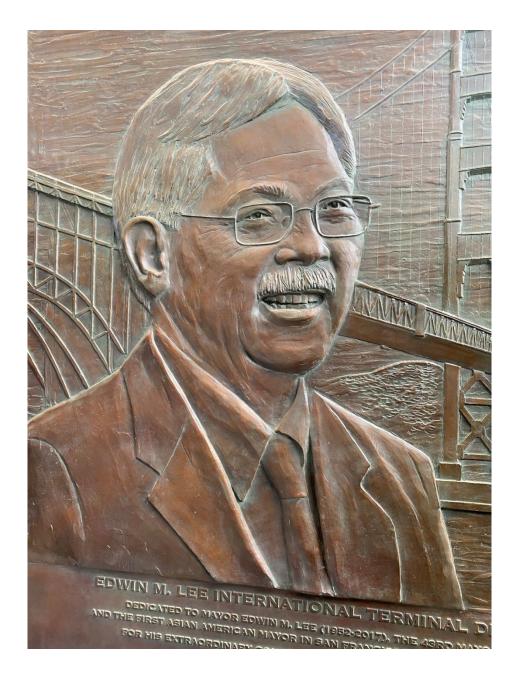

## MAYOR ED LEE PLAQUE

INTERNATIONAL TERMINAL DEPARTURE HALL

Edwin M. Lee International Terminal Departures Hall

Dedicated to Mayor Edwin M. Lee (1952–2017), the 43<sup>rd</sup> mayor of San Francisco and the first Asian American mayor in San Francisco's history, serving from 2011 to 2017.

For his extraordinary contributions to the City and County of San Francisco and the San Francisco International Airport.

Mayor Lee was a passionate advocate for the community and dedicated his life to public service. He fought for a more just, inclusive, and compassionate society and brought opportunities to all San Franciscans.