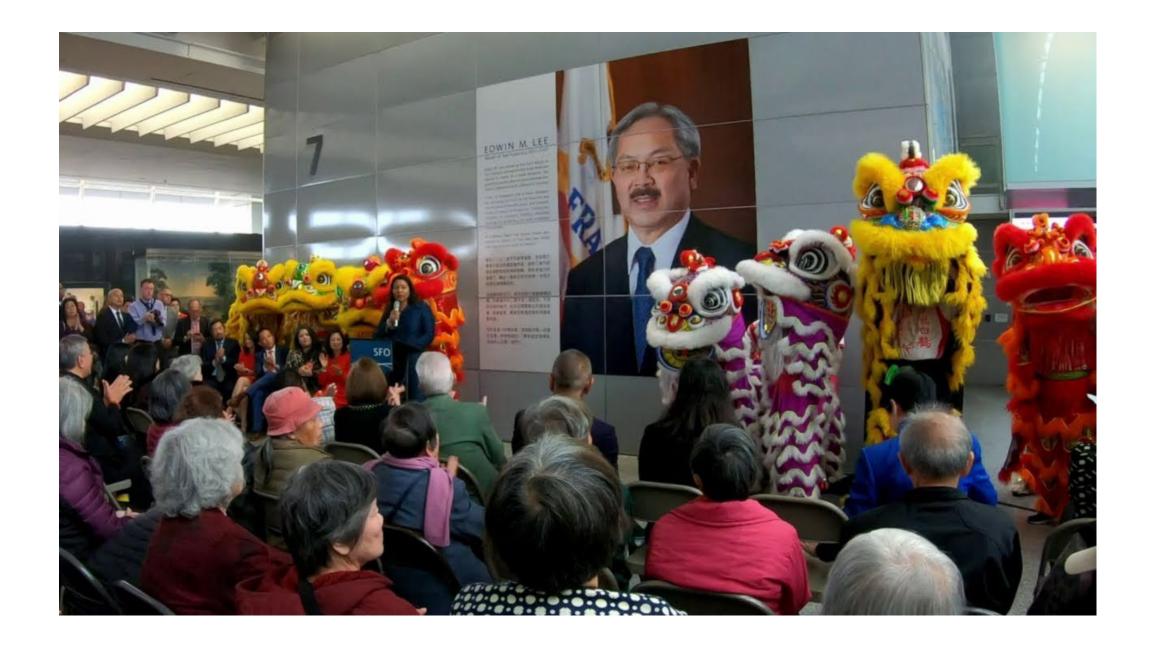

## MAYOR ED LEE PLAQUE

INTERNATIONAL TERMINAL DEPARTURE HALL

Edwin M. Lee International Terminal Departures Hall

Dedicated to Mayor Edwin M. Lee (1952–2017), the 43<sup>rd</sup> mayor of San Francisco and the first Asian American mayor in San Francisco's history, serving from 2011 to 2017.

"Live your lives boldly - keep the door open for others!" Dedicated on November 13, 2019