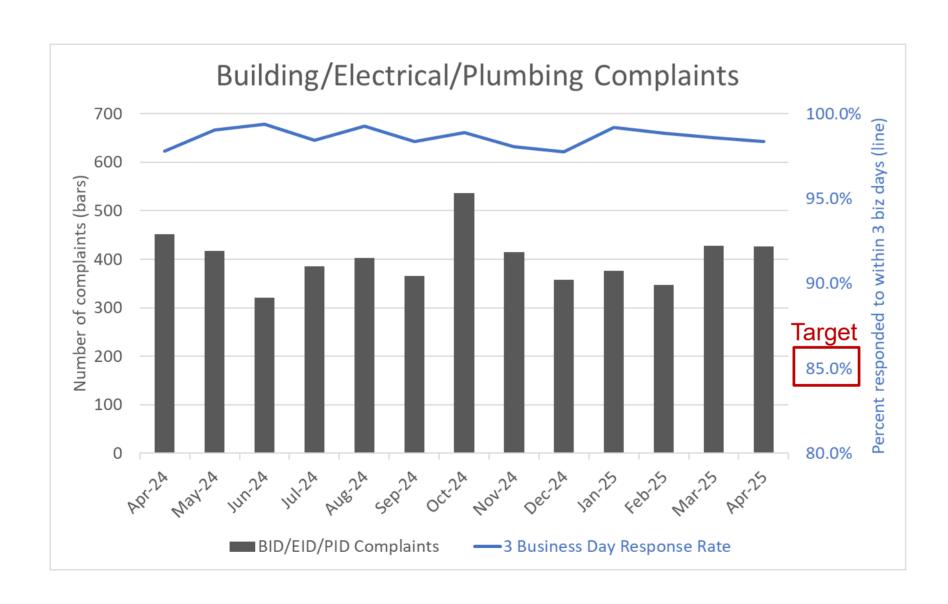

# Building/Electrical/Plumbing Complaint Statistics – April 2025

 The Building, Electrical, and Plumbing Inspection Divisions received 427 complaints in April and responded to 98% of them within 3 business days.