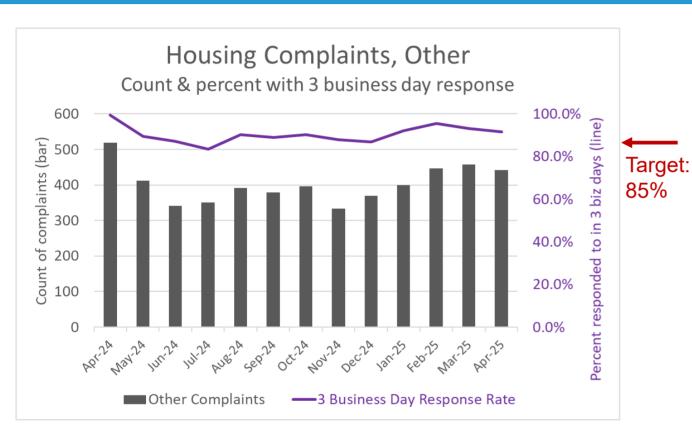

### **Housing Complaint Statistics – April 2025**

- Housing Inspection Services received
   442 other complaints and responded to
   92% of them within 3 business days.
- Housing Inspection Services sent 24
   cases to Director's Hearing and abated
   374 cases with an NOV.
- Housing Inspection Services received 34 safety/heat complaints and responded to 71% of them within 1 business day.