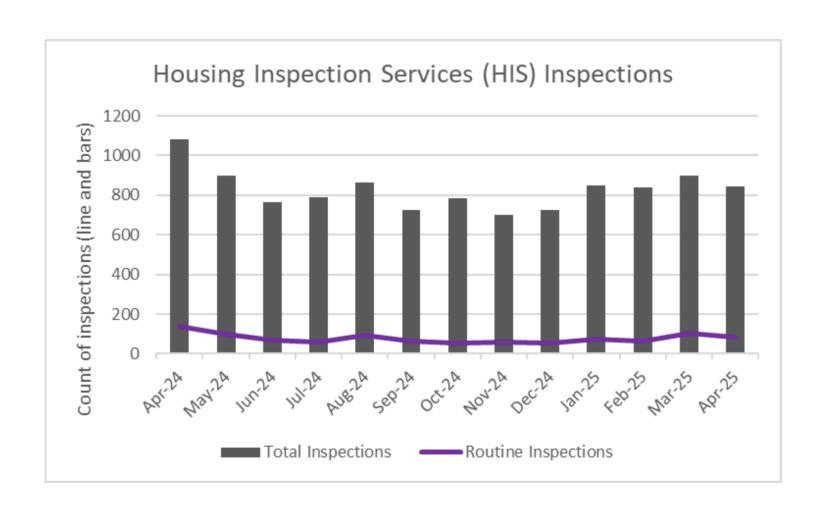

## **Housing Inspection Statistics – April 2025**

Housing Inspection Services completed **845** inspections in April, with **82** of them being routine inspections of multi-family housing.