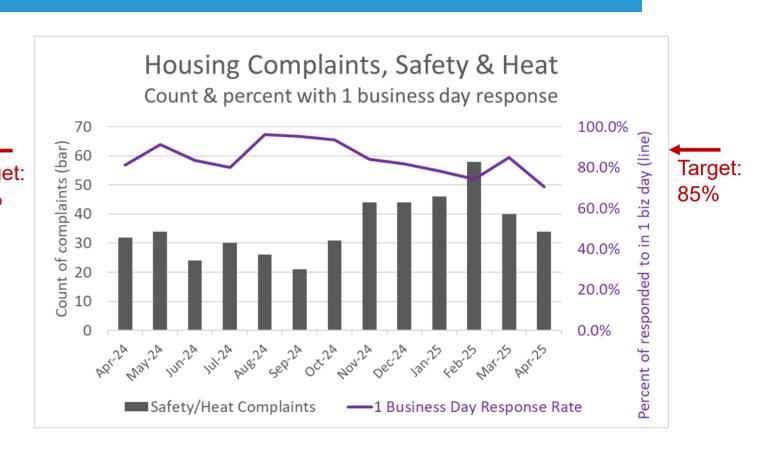

### **Housing Complaint Statistics – April 2025**

- Housing Inspection Services received
   442 other complaints and responded to
   92% of them within 3 business days.
- Housing Inspection Services sent 24
   cases to Director's Hearing and abated
   374 cases with an NOV.
- Housing Inspection Services received 34 safety/heat complaints and responded to 71% of them within 1 business day.