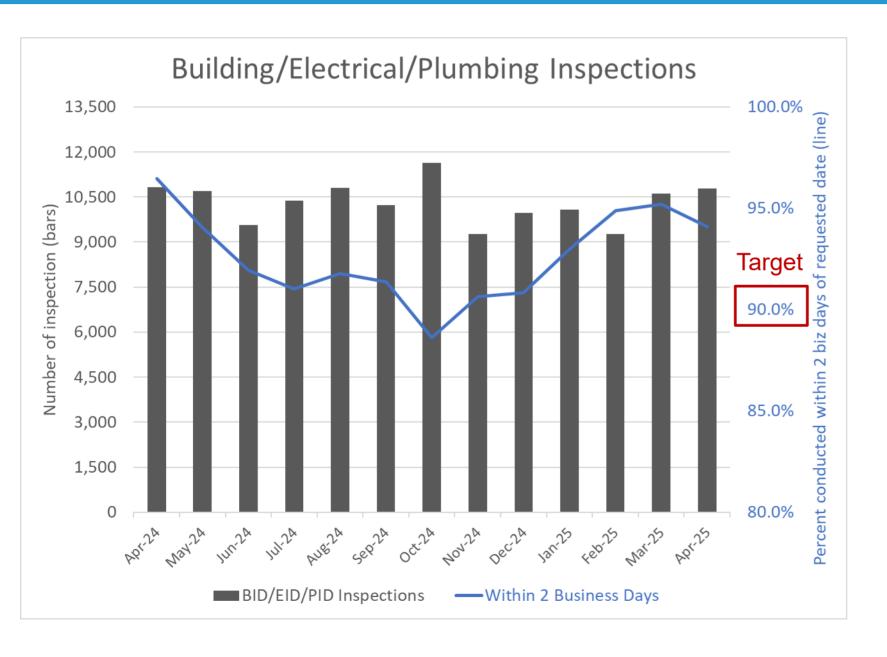

# Building/Electrical/Plumbing Inspection Statistics – April 2025

The Building, Electrical, and Plumbing Inspection Divisions completed **10,776** inspections in April, with **94%** of them conducted within 2 business days of the requested date.