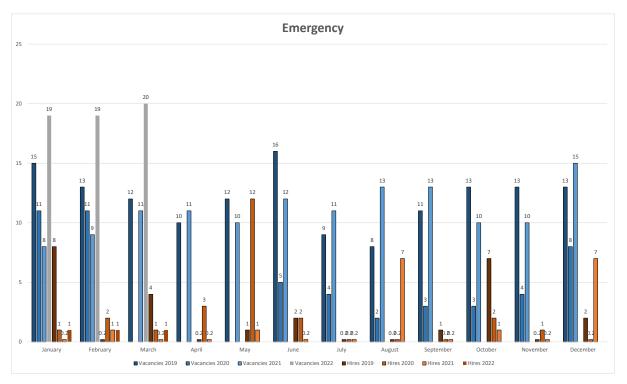

2430              | Medical Evaluations Assistant      | 11%             | 150.33          | 18.23         | Pending Announcement/Exam<br>Administration   |
| 2450              | Pharmacist                         | 11%             | 25.50           | 3.00          | Interviews in progress                        |
| 2471              | Radiologic Technologist I, II, III | 10%             | 15.20           | 1.70          | Pending Announcement/Exam<br>Administration   |
| 2846              | Nutritionist                       | 10%             | 4.50            | 0.50          | Interviews in progress                        |
| 2328              | Nurse Practitioner                 | 10%             | 76.71           | 8.30          | Pending Announcement/Exam<br>Administration   |











 $<sup>\</sup>ensuremath{^{*}\text{Vacancies}}$  are based on data reported in JCC Summary.

 $<sup>\</sup>mbox{^*}\mbox{Data}$  set for hire details may exclude some reassignments and appointment changes.





## **BERT Hiring Trend (Newly Added to ZSFG Budget FY 2021/2022)**

| Month of 2022 (As of) | 2320 Filled Pos | 2320 Vacant Pos | 2305 Filled Pos | 2305 Vacant Pos | 2312 Filled Pos | 2312 Vacant Pos |
|-----------------------|-----------------|-----------------|-----------------|-----------------|-----------------|-----------------|
| January               | 6               | 0               | 6               | 8               | 8               | 0               |
| February              | All Filled      | N/A             | 7               | 7               | All Filled      |