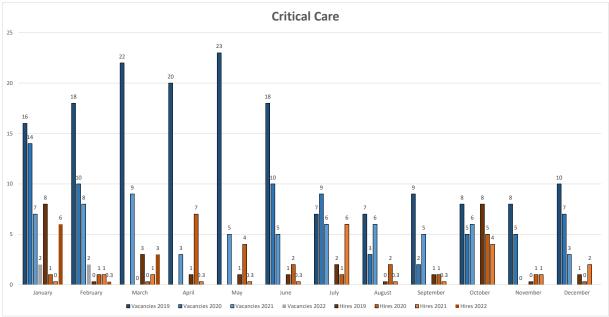

#### 5) RN hiring status update:

- > Emergency Care Unit-
  - Ten (10) Experienced vacancies (13.61% of RNs in this specialty); no new candidate applications to review
  - Ten (10) Training vacancies, awaiting new applicant pool
- Critical Care Unit
  - No vacancies (0% of RNs in this specialty)
- Med-Surgical Unit-
  - Three (3) Experienced vacancies (2.10% of RNs within this specialty); manager selections in progress
- ➤ OR Unit-
  - Two (2) Experienced vacancies (8.72% of RNs within this specialty), manager selections in progress
  - Two (2) Training vacancies to fill, manager selections in progress