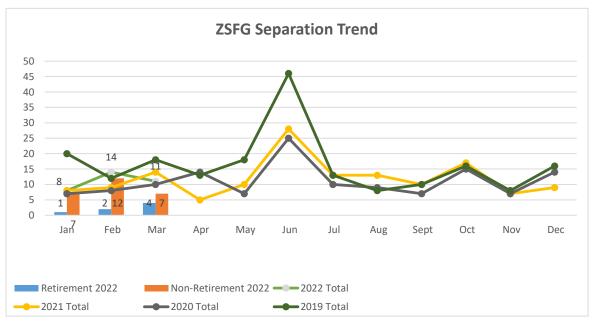

### **Report Contents:**

- Vacancy Report
- Summary of Hiring Status (Vacancy rate over 10%)
- Graphs: YTD vacancy rate, new hires, separations, MHSF and BERT hiring
- 1) Total hospital vacancies decreased to 9.46% as of March 2022, which is down from 9.9% in February 2022. We've hired a total of twenty-six (26) employees between March 1 and March 31, 2022, in various classifications including RNs and had eleven (11) separations during the same period of which four (4) were retirements.
- 2) RN vacancy rate decreased to 5% this past month.