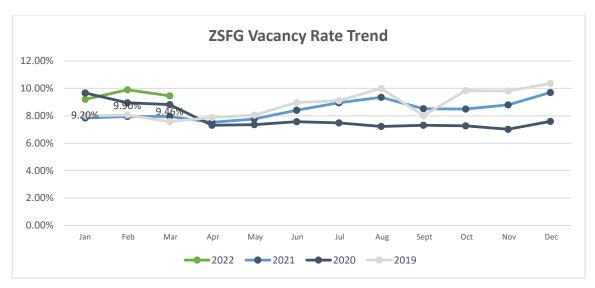

### **Report Contents:**

- Vacancy Report
- Summary of Hiring Status (Vacancy rate over 10%)
- Graphs: YTD vacancy rate, new hires, separations, MHSF and BERT hiring
- 1) Total hospital vacancies decreased to 9.46% as of March 2022, which is down from 9.9% in February 2022. We've hired a total of twenty-six (26) employees between March 1 and March 31, 2022, in various classifications including RNs and had eleven (11) separations during the same period of which four (4) were retirements.
- 2) RN vacancy rate decreased to 5% this past month.