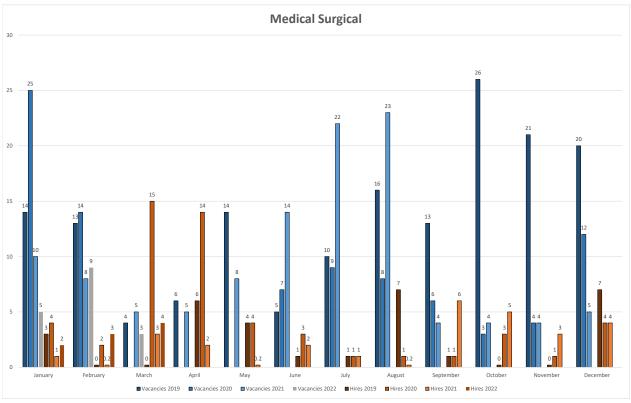

#### 5) RN hiring status update:

- > Emergency Care Unit-
  - Ten (10) Experienced vacancies (13.61% of RNs in this specialty); no new candidate applications to review
  - Ten (10) Training vacancies, awaiting new applicant pool
- Critical Care Unit
  - No vacancies (0% of RNs in this specialty)
- Med-Surgical Unit-
  - Three (3) Experienced vacancies (2.10% of RNs within this specialty); manager selections in progress
- ➤ OR Unit-
  - Two (2) Experienced vacancies (8.72% of RNs within this specialty), manager selections in progress
  - Two (2) Training vacancies to fill, manager selections in progress