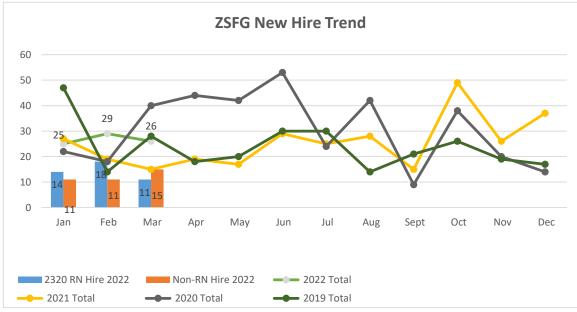

### **Report Contents:**

- Vacancy Report
- Summary of Hiring Status (Vacancy rate over 10%)
- Graphs: YTD vacancy rate, new hires, separations, MHSF and BERT hiring
- 1) Total hospital vacancies decreased to 9.46% as of March 2022, which is down from 9.9% in February 2022. We've hired a total of twenty-six (26) employees between March 1 and March 31, 2022, in various classifications including RNs and had eleven (11) separations during the same period of which four (4) were retirements.
- 2) RN vacancy rate decreased to 5% this past month.