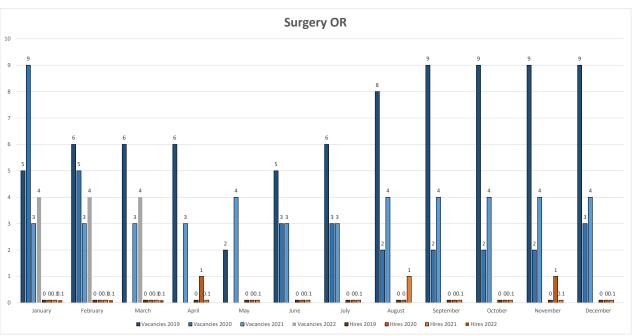

#### 5) RN hiring status update:

- > Emergency Care Unit-
  - Ten (10) Experienced vacancies (13.61% of RNs in this specialty); no new candidate applications to review
  - Ten (10) Training vacancies, awaiting new applicant pool
- Critical Care Unit
  - No vacancies (0% of RNs in this specialty)
- Med-Surgical Unit-
  - Three (3) Experienced vacancies (2.10% of RNs within this specialty); manager selections in progress
- ➤ OR Unit-
  - Two (2) Experienced vacancies (8.72% of RNs within this specialty), manager selections in progress
  - Two (2) Training vacancies to fill, manager selections in progress